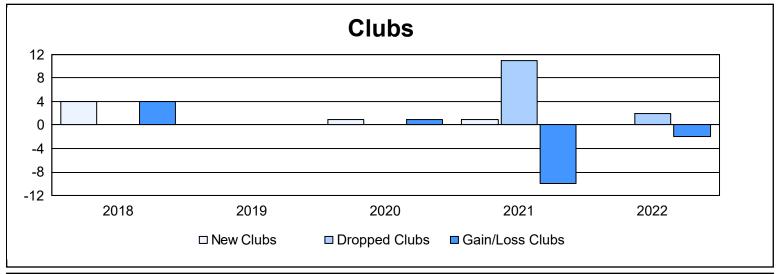

District 122 As of June 2022 Cumulative

| Year      | New<br>Clubs | Dropped<br>Clubs | Gain/<br>Loss<br>Clubs | New<br>Members | Charter<br>Members | Reinstate<br>Members | Transfer<br>Members | Total<br>Member<br>Added | Total<br>Members<br>Dropped | Gain/<br>Loss<br>Members |
|-----------|--------------|------------------|------------------------|----------------|--------------------|----------------------|---------------------|--------------------------|-----------------------------|--------------------------|
| 2017-2018 | 4            | 0                | 4                      | 50             | 86                 | 1                    | 0                   | 137                      | 82                          | 55                       |
| 2018-2019 | 0            | 0                | 0                      | 42             | 0                  | 0                    | 1                   | 43                       | 45                          | -2                       |
| 2019-2020 | 1            | 0                | 1                      | 47             | 23                 | 12                   | 5                   | 87                       | 81                          | 6                        |
| 2020-2021 | 1            | 11               | -10                    | 10             | 23                 | 1                    | 2                   | 36                       | 213                         | -177                     |
| 2021-2022 | 0            | 2                | -2                     | 16             | 1                  | 1                    | 1                   | 19                       | 65                          | -46                      |
| Average   | 1            | 3                | -1                     | 33             | 27                 | 3                    | 2                   | 64                       | 97                          | -33                      |